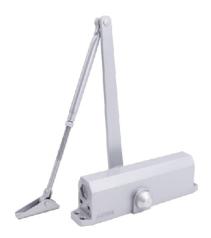

Ref. 200 Description

High-performance EN 3 door closers designed to operate effectively under the most demanding conditions.

Certified in accordance with the EN 1154 standard.

Compact device that ensures doors close smoothly and quietly. When installed at the top of a door, it utilizes a hydraulic mechanism to regulate the speed and force at which the door closes.

## **Features**

| Standard       | EN1154 - FORCE 3        |
|----------------|-------------------------|
| Arm            | Adjustable              |
| Valve          | Two speed control valve |
| Closing speed  | Adjustable              |
| Latching speed | Adjustable              |