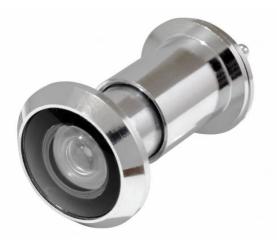

Elevate your door's aesthetics and security with the BEN Optical Door Viewer. Available in a spectrum of finishes: Brass, Gold, Satin Gold, PVD, Chrome, Matte Chrome, Nickel, Matte Nickel, Black Nickel, White, and Black.

The 22mm diameter suits doors with a thickness ranging from 35mm to 60mm, providing an expansive 200<sup>°</sup> viewing angle.

Precision-turned Brass forms the body, while durable Plastic is used for the lenses, ensuring a harmonious blend of style and functionality.

## Features

| Finishes        | Brass, Gold, Matt Gold, PVD, Chrome, Matt Chrome, Nickel, Matt Nickel, Black Nickel, White, Black |
|-----------------|---------------------------------------------------------------------------------------------------|
| Bore Diameter   | 22mm                                                                                              |
| Door Thickness  | 35mm - 60mm                                                                                       |
| Body Material   | Brass                                                                                             |
| Lens material   | Plastic                                                                                           |
| Angle of vision | 200º                                                                                              |